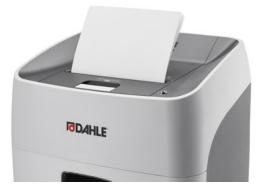

## Document shredders DAHLE ShredMATIC<sup>®</sup> 300

Pull-out waste box for conveniently emptying the document shredder

Shreds stacks of up to 300 sheets at 80 g/m<sup>2</sup>

Manual feed of 9–11 sheets possible