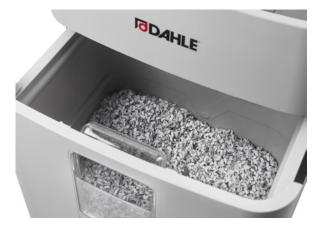

- Convenient feeding and reversing function for manual control
- Automatic safety shut-off when the waste container is full or open
- · Inspection window as optical waste level indicator
- Autofeed function shreds up to 300 sheets (80 gsm) in a single load, with lockable paper feeder
- Overload indicator
- Manual paper feeder, 12-14 sheets of paper (80 gsm)
- Overheating protection with optical indicator
- Pull-out waste container
- Powerful motor ensures high performance and longer run times
- · Convenient swivel castors for greater mobility

## Document shredders DAHLE ShredMATIC<sup>®</sup> 300

Pull-out waste box for conveniently emptying the document shredder

Shreds stacks of up to 300 sheets at 80 g/m<sup>2</sup>

Manual feed of 9–11 sheets possible