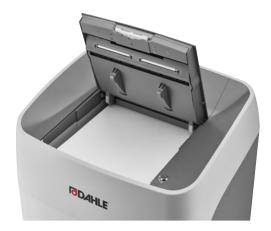

- Convenient feeding and reversing function for manual control
- Automatic safety shut-off when the waste container is full or open
- · Inspection window as optical waste level indicator
- Autofeed function shreds up to 300 sheets (80 gsm) in a single load, with lockable paper feeder
- Overload indicator
- Manual paper feeder, 12-14 sheets of paper (80 gsm)
- Overheating protection with optical indicator
- Pull-out waste container
- Powerful motor ensures high performance and longer run times
- · Convenient swivel castors for greater mobility

## Document shredders DAHLE ShredMATIC<sup>®</sup> 300

Pull-out waste box for conveniently emptying the document shredder

Shreds stacks of up to 300 sheets at 80 g/m<sup>2</sup>

Manual feed of 9–11 sheets possible

Clearly designed, user-friendly control panel

Reliably destroys CDs and DVDs

Reliably destroys cards